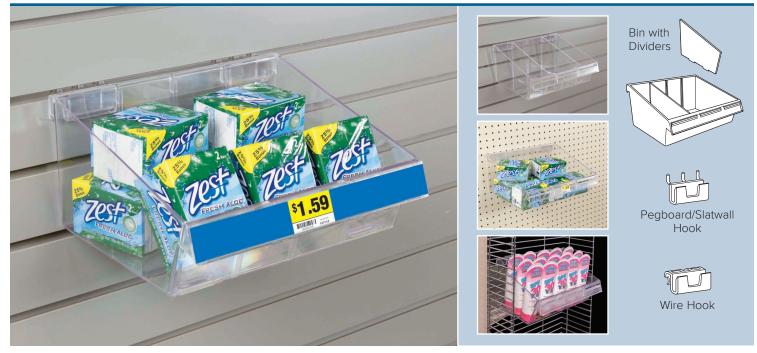

## Visi-Bin<sup>™</sup> Heavy-Duty

## Features and Benefits

- Highlight bulk product in versatile bin with multiple mounting options: pegboard, slatwall or shelf-top
- Two dividers included to separate product; integrated slots allow for custom configuration and are easily moveable to accommodate various size products (three slots per bin)
- Mounts to pegboard or slatwall with adapter hooks (2 included); or utilize integrated mounting slots to attach to shelf-top with fasteners
- Wire Adapter Hook also available (sold separately)
- Label area allows for addition of promotional or product information
- Measures 11.875" W x 5.785" H x 10.25" D
- Crystal-clear / clear plastic or metal mounting hooks

## Highlight bulk product with versatile bin

Visi-Bin<sup>™</sup> Heavy-Duty is ideal for organizing travel size health and beauty products, craft supplies, and bulk home and hardware items throughout the store.

Bin includes two dividers and two pegboard/slatwall hooks. Mount bin to perforated shelves with fasteners (sold separately) or can be mounted to wire with adapters (sold separately). Integrated sign channel provides a platform to convey product, pricing and promotional information.

## Specifications

| Item No.   | Ref. No. | Style                  | Finish        | Pack |
|------------|----------|------------------------|---------------|------|
| 7908819332 | -        | Bin with Dividers      | Crystal-Clear | 1    |
| 7908819391 | -        | Pegboard/Slatwall Hook | Clear         | 1    |
| 7908819392 | -        | Wire Hook              | Clear         | 1    |
|            |          |                        |               |      |